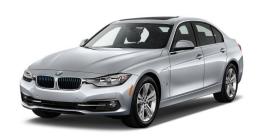

## BMW Raffle 2018 BMW 320xi

## Sponsored by

Winner would receive ownership of a new car, not a lease

Retail Value: MSRP \$41,395
Ticket cost— \$125
ONLY 500 TICKETS PRINTED

Winner will be drawn at BMW of Mount Laurel 1220 Route 73, Mt. Laurel, NJ 08054 on Thursday, October 18, 2018 at 7:00 pm To purchase tickets: print this form, complete the information below and mail to The Legacy Foundation—1289 Rt. 38 W., Suite 203, Hainesport, NJ 08036 or call (609) 288-3127